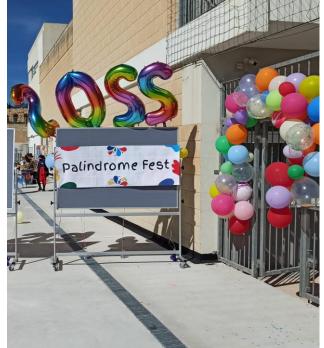

# School Sollege and Janagemen

College Principal: Mr. Patrick Decelis

Head of School: Mr. Michael Vassallo

Assistant Heads of School: Mr. Aaron Borg, Mr. Vincent Diacono, Mr. Jason Florian, Ms. Nadia Gatt, Mr. Marco Micallef

Heads of Department



The School Premises

### School uniform









### Subjects taught

- The basic subjects: Maltese, Mathematics, English and Physics and various other subjects like Art, Accounts, Biology, Business Studies, Chemistry, Computing, Geography, Design & Technology, Graphical Communication, History, Home Economics, PE, Social Studies
- Foreign languages: German, Italian, French, Spanish
- Vocational and applied subjects: Agribusiness, Engineering Technology, Information Technology, Media Literacy, Retail, Health & Social Care and Hospitality











### School activities

• Palindrome Fest 22-02-22

# School Virtual Tour

https://fb.watch/fBaKNbwNpX/