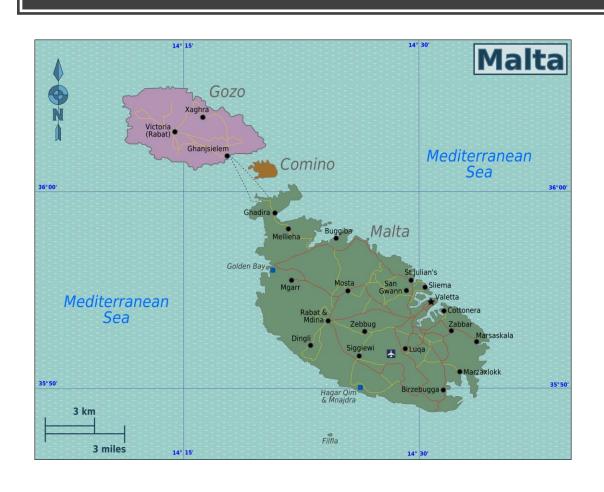

y Zokrija



Maria Regina College



**Primary Area** 

Gharghur Primary School

Mellieħa Primary School

Mosta Primary School A

Mosta Primary School B

Naxxar Primary School

• St. Paul's Bay Primary School

Qawra Primary School

Naxxar Induction Hub Primary

#### **Secondary Area**

- Naxxar Induction Hub –
  Secondary
- Mosta Secondary School
- Mosta Zokrija Secondary School
- Naxxar Middle School
- Naxxar Learning Support Centre
- Dun Manwel Attard Young Adults Education Centre

## Student progression within the college



Primary School (Kindergarten and 5 – 11 year old students – K1, K2, Y1 – Y 6)



Naxxar Middle School (11-12 year old students – Y 7 and Y 8)





Mosta Secondary School or Mosta Zokrija Secondary School (13-16 year old students – Y9 - Y 11)

## Location of School





# School Sollege and Janagemen

College Principal: Mr. Patrick Decelis

Head of School: Mr. Michael Vassallo

Assistant Heads of School: Mr. Aaron Borg, Mr. Vincent Diacono, Mr. Jason Florian, Ms. Nadia Gatt, Mr. Marco Micallef

Heads of Department



The School Premises

### School uniform









### Subjects taught

- The basic subjects: Maltese, Mathematics, English and Physics and various other subjects like Art, Accounts, Biology, Business Studies, Chemistry, Computing, Geography, Design & Technology, Graphical Communication, History, Home Economics, PE, Social Studies
- Foreign languages: German, Italian, French, Spanish
- Vocational and applied subjects: Agribusiness, Engineering Technology, Information Technology, Media Literacy, Retail, Health & Social Care and Hospitality