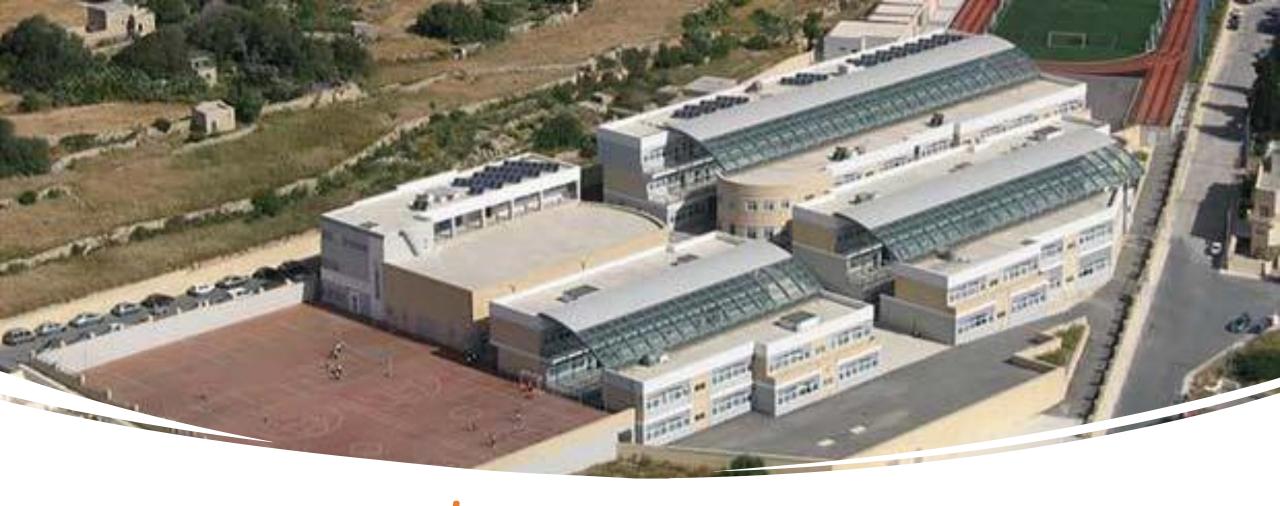

rimary

#### **Secondary Area**

- Naxxar Induction Hub –
  Secondary
- Mosta Secondary School
- Mosta Zokrija Secondary School
- Naxxar Middle School
- Naxxar Learning Support Centre
- Dun Manwel Attard Young Adults Education Centre

## Student progression within the college



Primary School (Kindergarten and 5 – 11 year old students – K1, K2, Y1 – Y 6)



Naxxar Middle School (11-12 year old students – Y 7 and Y 8)





Mosta Secondary School or Mosta Zokrija Secondary School (13-16 year old students – Y9 - Y 11)

## Location of School





# School Sollege and Janagemen

College Principal: Mr. Patrick Decelis

Head of School: Mr. Michael Vassallo

Assistant Heads of School: Mr. Aaron Borg, Mr. Vincent Diacono, Mr. Jason Florian, Ms. Nadia Gatt, Mr. Marco Micallef

Heads of Department



The School Premises

### School uniform









### Subjects taught

- The basic subjects: Maltese, Mathematics, English and Physics and various other subjects like Art, Accounts, Biology, Business Studies, Chemistry, Computing, Geography, Design & Technology, Graphical Communication, History, Home Economics, PE, Social Studies
- Foreign languages: German, Italian, French, Spanish
- Vocational and applied subjects: Agribusiness, Engineering Technology, Information Technology, Media Literacy, Retail, Health & Social Care and Hospitality











### School activities

• Palindrome Fest 22-02-22

# School Virtual Tour

https://fb.watch/fBaKNbwNpX/