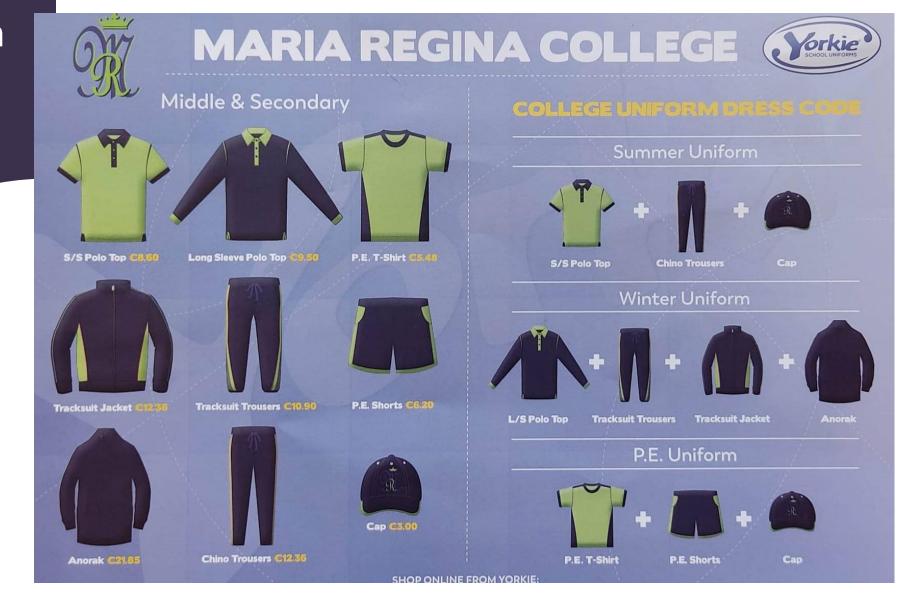

nduction Hub –
  Secondary
- Mosta Secondary School
- Mosta Zokrija Secondary School
- Naxxar Middle School
- Naxxar Learning Support Centre
- Dun Manwel Attard Young Adults Education Centre

## Student progression within the college



Primary School (Kindergarten and 5 – 11 year old students – K1, K2, Y1 – Y 6)



Naxxar Middle School (11-12 year old students – Y 7 and Y 8)





Mosta Secondary School or Mosta Zokrija Secondary School (13-16 year old students – Y9 - Y 11)

## Location of School





# School Sollege and Janagemen

College Principal: Mr. Patrick Decelis

Head of School: Mr. Michael Vassallo

Assistant Heads of School: Mr. Aaron Borg, Mr. Vincent Diacono, Mr. Jason Florian, Ms. Nadia Gatt, Mr. Marco Micallef

Heads of Department



The School Premises

### School uniform









### Subjects taught

- The basic subjects: Maltese, Mathematics, English and Physics and various other subjects like Art, Accounts, Biology, Business Studies, Chemistry, Computing, Geography, Design & Technology, Graphical Communication, History, Home Economics, PE, Social Studies
- Foreign languages: German, Italian, French, Spanish
- Vocational and applied subjects: Agribusiness, Engineering Technology, Information Technology, Media Literacy, Retail, Health & Social Care and Hospitality











### School activities

• Palindrome Fest 22-02-22

# School Virtual Tour

https://fb.watch/fBaKNbwNpX/